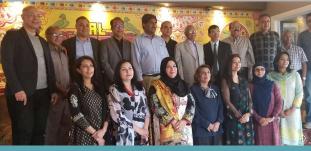

## Meeting of the Executive Committee with the new Director

Executive Committee of the IBA-PU Alumni Association met the newly appointed Director of IBA, PU on Sep 18, 2020. President felicitated Prof Dr Muqaddas on behalf of the Alumni Association and apprised her about the activities the Association is undertaking for the welfare of the alumni and the current students. The Director expressed her resolve to work with the Association for attainment of common objective of raising the stature of the Institute and creating a linkage between the Institute and the alumni. She also conveyed her desire to engage the alumni with the students and faculty.

The meeting ended with a vote of thanks from the President, Mr Aasim Mullick, on giving opportunity to the Association to pay back to their alma mater.

Anas Ganaie, Asstt Prof Mudassir, Hamza Irfan, Mian Waqas Dr Sania, Prof Dr Muqaddas, Aasim Mullick, Sheikh Omer, Hamid Raza