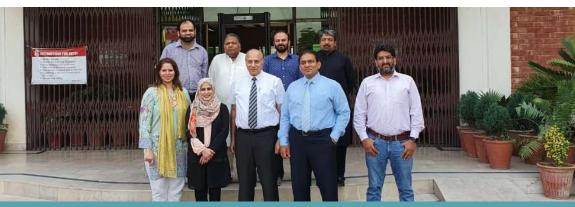

## Meeting of the Executive Committee with the new Director

Executive Committee of the IBA-PU Alumni Association met the newly appointed Director of IBA, PU on Sep 18, 2020. President felicitated Prof Dr Muqaddas on behalf of the Alumni Association and apprised her about the activities the Association is undertaking for the welfare of the alumni and the current students. The Director expressed her resolve to work with the Association for attainment of common objective of raising the stature of the Institute and creating a linkage between the Institute and the alumni. She also conveyed her desire to engage the alumni with the students and faculty.

The meeting ended with a vote of thanks from the President, Mr Aasim Mullick, on giving opportunity to the Association to pay back to their alma mater.

Anas Ganaie, Asstt Prof Mudassir, Hamza Irfan, Mian Waqas Dr Sania, Prof Dr Muqaddas, Aasim Mullick, Sheikh Omer, Hamid Raza