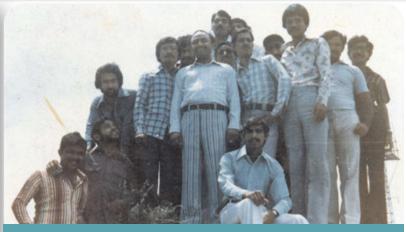

It is very important for customers to differeniate between original and fake brands while doing online shopping. This can be done through checking original website of the brand.

Tarbela Dam 1980 (Courtesy: Raza Saeed)